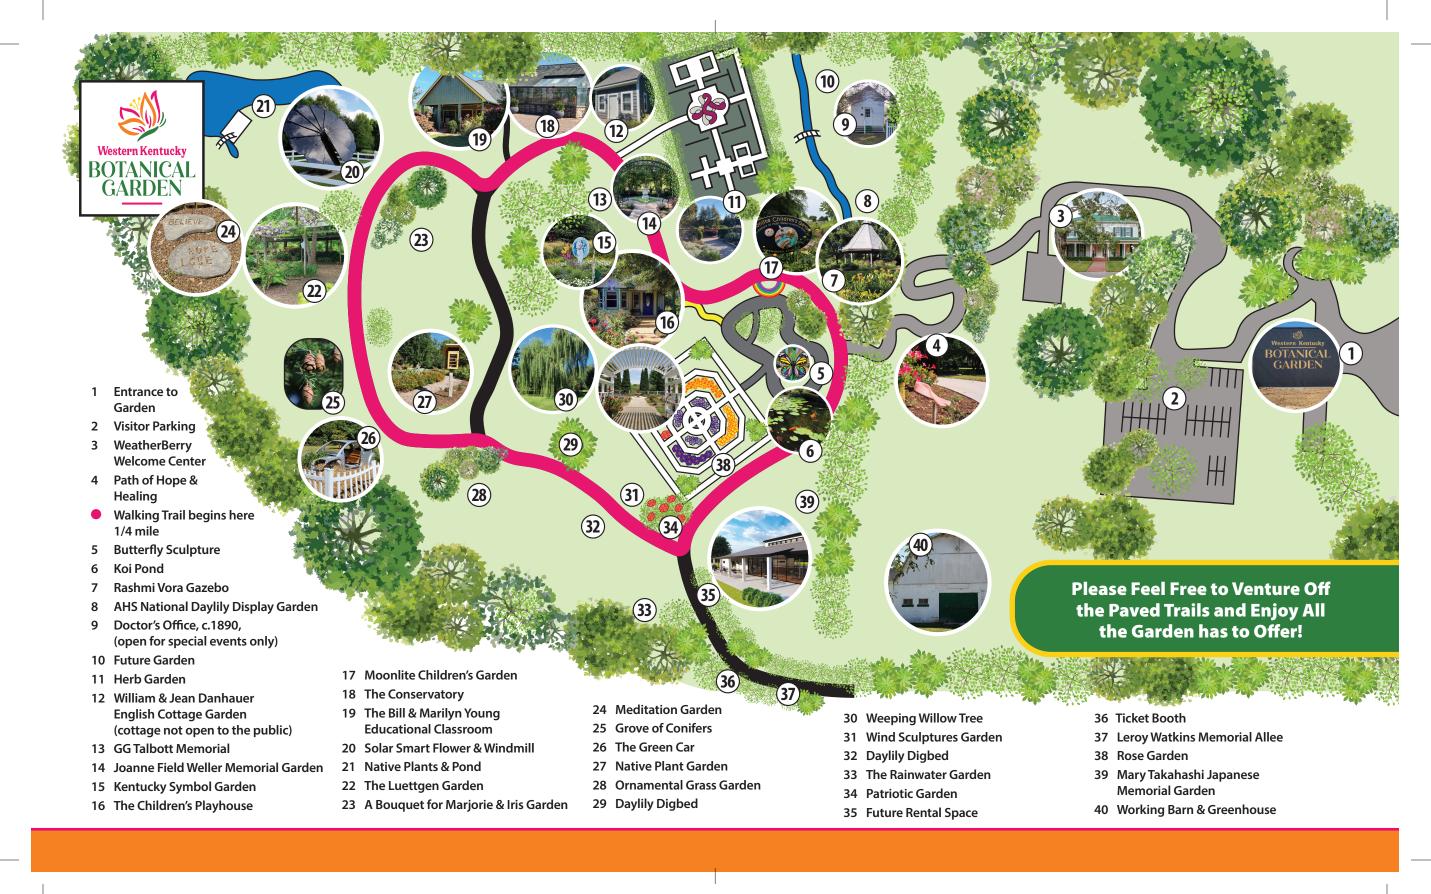

#### **Please Note:**

The Children's Playhouse, The Conservatory and the Education Building are open during normal business hours.

Restrooms are located in the Education Building.

**Garden Membership** (single) is \$25 annually, providing free admission to many Botanical Gardens that participate in The American Horticultural Society's Reciprocal Admissions Program. Other membership options are available.